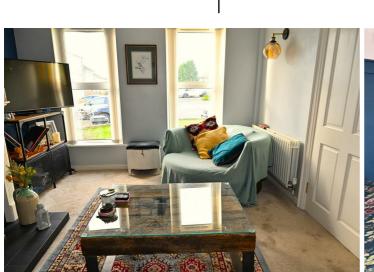

### **Living Room**

13'5" x 11'0" Fireplace with wood surround, tiled inset and hearth.