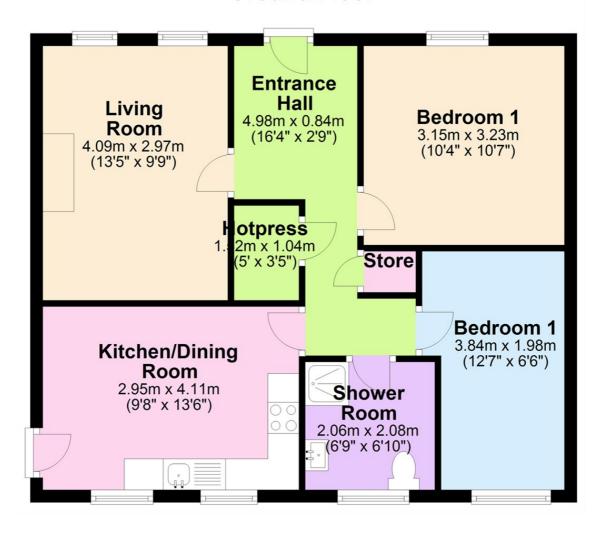

#### **Entrance Hall**

PVC glazed front door leading to entrance hall. Tiled flooring. Access to hotpress and storage cupboard.

### **Living Room**

13'5" x 11'0" Fireplace with wood surround, tiled inset and hearth.

## Kitchen/Dining

13'7" x 9'8"

Range of high and low level units incorporating stainless steel sink unit with granite work tops with tiled splash backs. Integrated oven and hob with stainless steel splash back. Plumbed for washing machine. Tiled flooring. Door to rear.

#### **Shower Room**

Window to front. door to:

#### **Bedroom One**

10'8" x 10'5" Rear facing room.

#### **Bedroom Two**

12'8" x 7'7" Rear facing room.