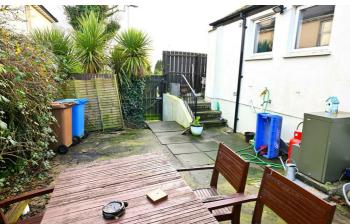

#### Outside

Neat garden to front laid to lawn. Brick pavior parking area to front. Enclosed yard to back with tiled patio area.