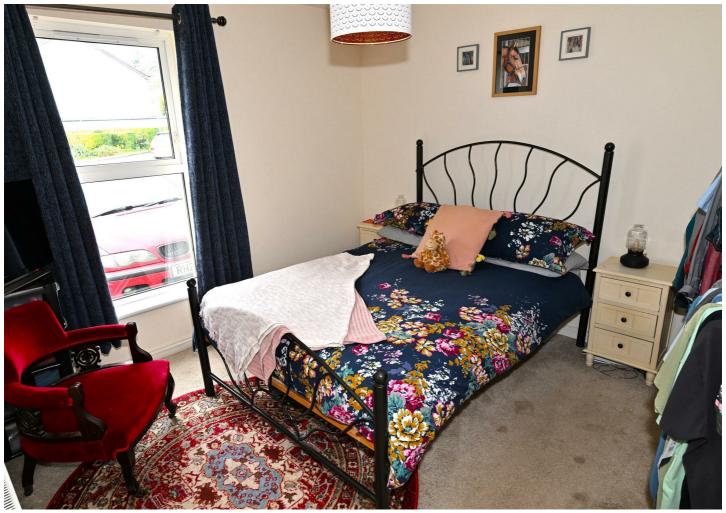

#### **Bedroom One**

10'8" x 10'5" Rear facing room.

#### **Bedroom Two**

12'8" x 7'7" Rear facing room.