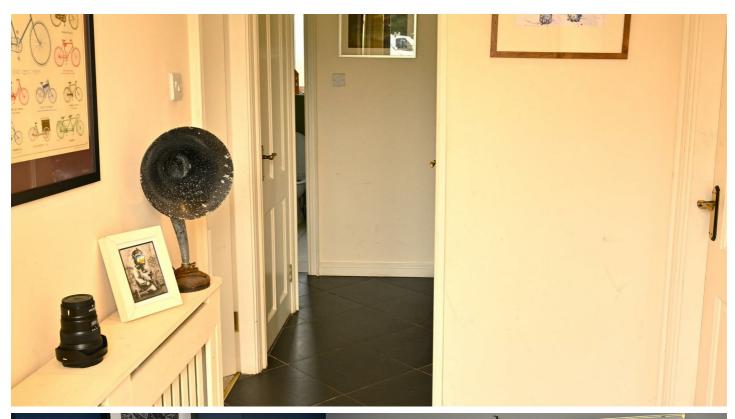

#### **Entrance Hall**

PVC glazed front door leading to entrance hall. Tiled flooring. Access to hotpress and storage cupboard.