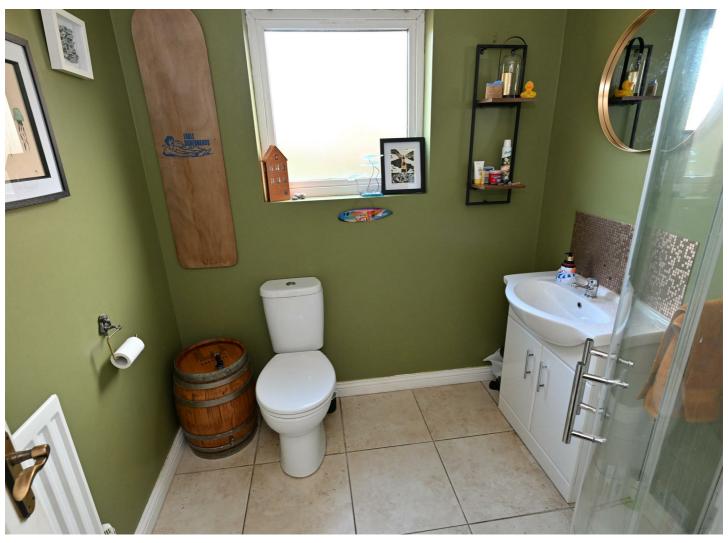

#### Bathroom

7'0" x 6'9"

White suite comprising low flush wc, wash hand basin with vanity unit and feature splash back, corner shower unit fully tiled. Tiled floor.