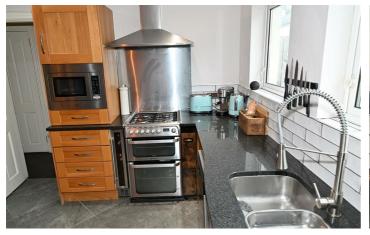

## Kitchen/Dining

13'7" x 9'8"

Range of high and low level units incorporating stainless steel sink unit with granite work tops with tiled splash backs. Integrated oven and hob with stainless steel splash back. Plumbed for washing machine. Tiled flooring. Door to rear.