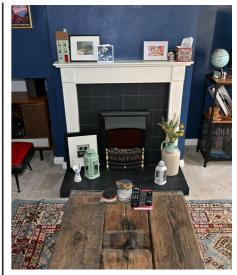

### **Living Room**

13'5" x 11'0" Fireplace with wood surround, tiled inset and hearth.