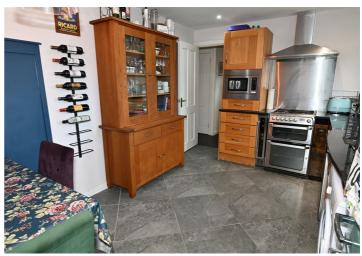

## Kitchen/Dining

13'7" x 9'8"

Range of high and low level units incorporating stainless steel sink unit with granite work tops with tiled splash backs. Integrated oven and hob with stainless steel splash back. Plumbed for washing machine. Tiled flooring. Door to rear.