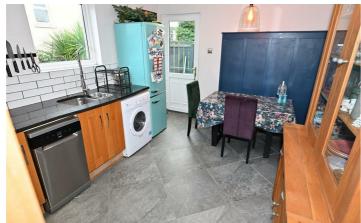

## Kitchen/Dining

13'7" x 9'8"

Range of high and low level units incorporating stainless steel sink unit with granite work tops with tiled splash backs. Integrated oven and hob with stainless steel splash back. Plumbed for washing machine. Tiled flooring. Door to rear.

#### Outside

Neat garden to front laid to lawn. Brick pavior parking area to front. Enclosed yard to back with tiled patio area.