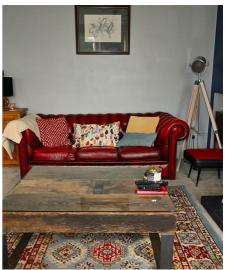

### **Living Room**

13'5" x 11'0" Fireplace with wood surround, tiled inset and hearth.