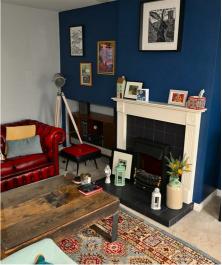

### **Living Room**

13'5" x 11'0" Fireplace with wood surround, tiled inset and hearth.