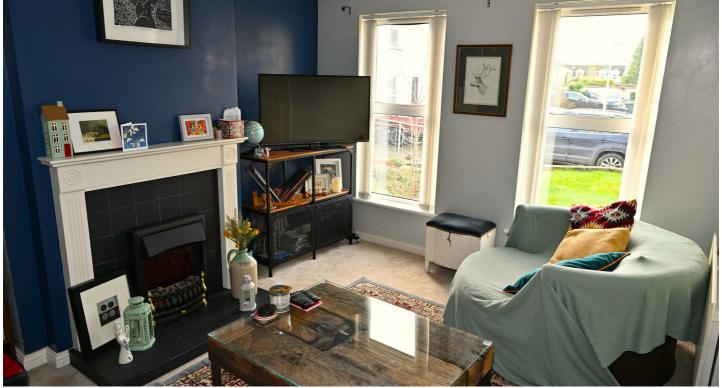

### **Living Room**

13'5" x 11'0" Fireplace with wood surround, tiled inset and hearth.