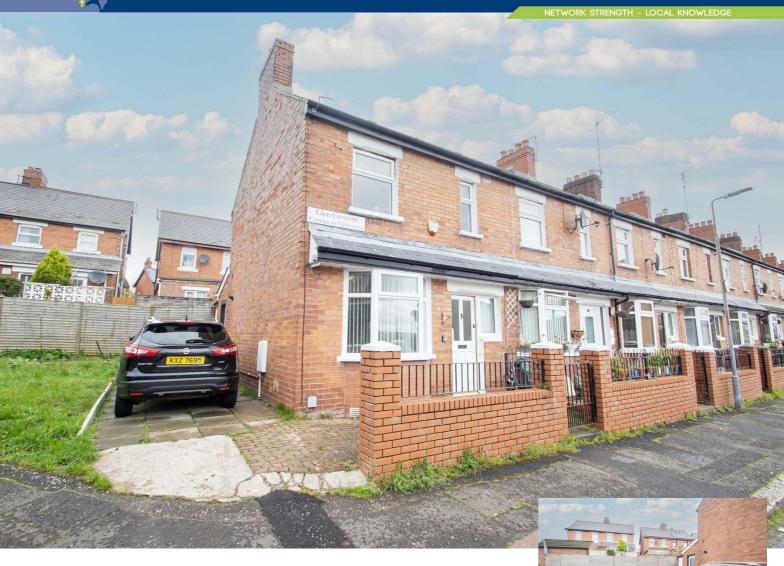

# 39 GLEN CRESCENT, ANDERSONSTOWN, BELFAST, BT11

An extended, red brick end terrace home that enjoys a corner site with planning permission granted for a garage. Three bright, comfortable bedrooms. Extended lounge / dining area open plan to a fitted kitchen. White shower suite. Upvc double glazed windows. Gas fired central heating system. Extensive site with side garden / planning permission granted for garage. Fantastic first time buy. Chain free. Convenient doorstep location within easy walking distance of schools / Kennedy Centre / Sainsburys / transport links to include the Glider service.

## **Key Features**

- · An extended red brick end terrace home. · Three bright comfortable bedrooms.
- Extended lounge / dining area open to a fitted kitchen.
- · Upvc double glazed windows.
- Extensive site with side garden.
- · Chain free.

#### **OUTSIDE**

Extensive corner site with side garden, rear enclosed yard. Planning approved for garage.