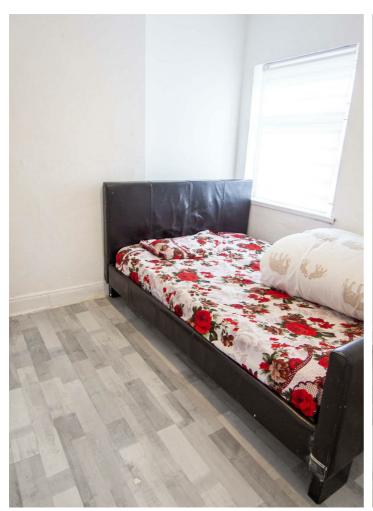

#### **BEDROOM 1**

10'1 x 9'8

#### **BEDROOM 2**

10'1 x 9'1

#### **BEDROOM 3**

71 x 61