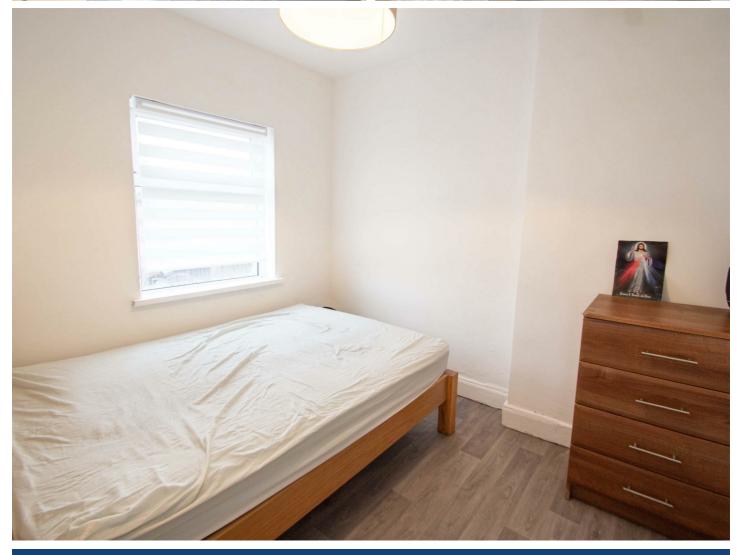

#### **BEDROOM 1**

10'1 x 9'8

#### **BEDROOM 2**

10'1 x 9'1

#### **BEDROOM 3**

71 x 61