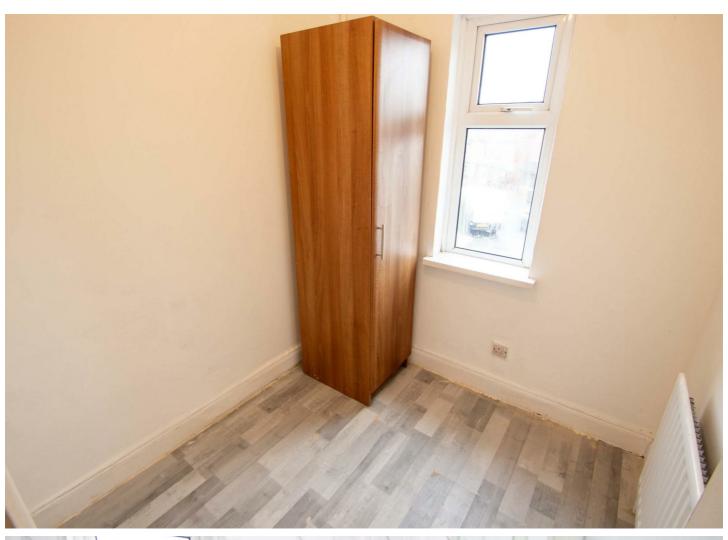

#### **BEDROOM 1**

10'1 x 9'8

#### **BEDROOM 2**

10'1 x 9'1

#### **BEDROOM 3**

71 x 61