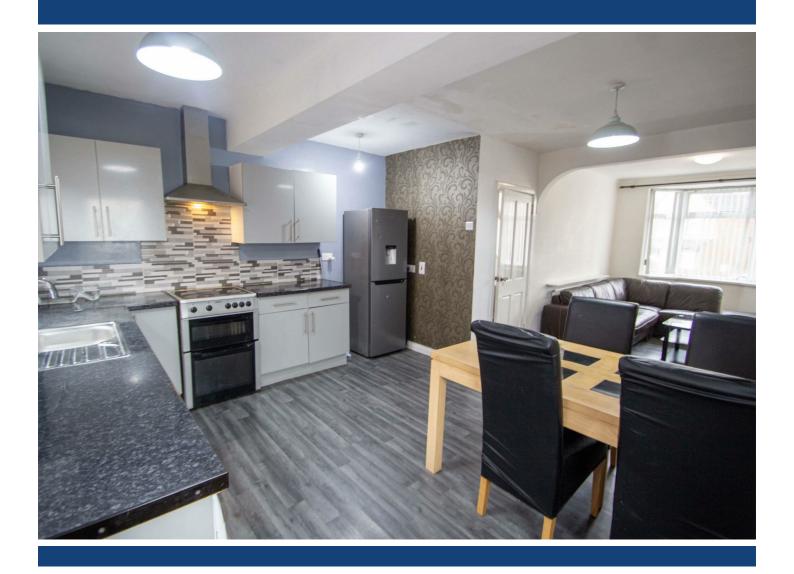

# LOUNGE / LIVING / DINING AREA

28 x 14.2 Open plan to;

#### **EXTENDED KITCHEN**

14 x 14.2

Range of high and low level units, formica work surfaces, plumbed for washing machine.