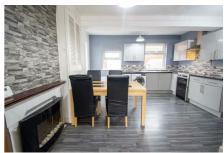

# LOUNGE / LIVING / DINING AREA

28 x 14.2 Open plan to;

#### **EXTENDED KITCHEN**

14 x 14.2

Range of high and low level units, formica work surfaces, plumbed for washing machine.