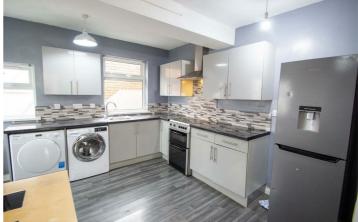

#### **EXTENDED KITCHEN**

14 x 14.2

Range of high and low level units, formica work surfaces, plumbed for washing machine.