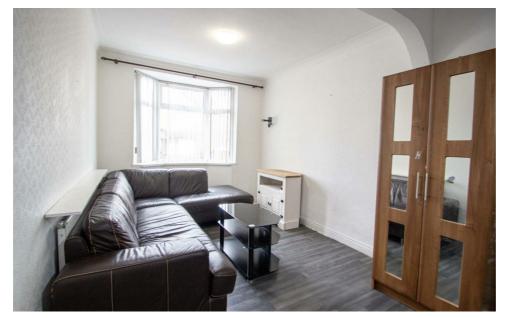

kitchen. White shower suite. Upvc double glazed windows. Gas fired central heating system. Extensive site with side garden / planning permission granted for garage. Fantastic first time buy. Chain free. Convenient doorstep location within easy walking distance of schools / Kennedy Centre / Sainsburys / transport links to include the Glider service.



## 39 GLEN CRESCENT, ANDERSONSTOWN, BELFAST, BT11 8FB

## **Key Features**

- · An extended red brick end terrace home. · Three bright comfortable bedrooms.
- Extended lounge / dining area open to a fitted kitchen.
- · Upvc double glazed windows.
- Extensive site with side garden.
- · Chain free.

- · White shower suite.
- · Gas fired central heating system.
- · Planning permission granted for garage.
- · Convenience doorstep convenience.









#### **GROUND FLOOR**

#### **ENTRANCE HALL**

To.

# LOUNGE / LIVING / DINING AREA

28 x 14.2 Open plan to;

#### **EXTENDED KITCHEN**

14 x 14.2

Range of high and low level units, formica work surfaces, plumbed for washing machine.

#### **FIRST FLOOR**

#### **BEDROOM 1**

10'1 x 9'8

#### **BEDROOM 2**

10'1 x 9'1

#### **BEDROOM 3**

71 x 61

#### WHITE SHOWER SUITE

Shower Cubicle, wash hand basin, low flush wc.

#### **OUTSIDE**

Extensive corner site with side garden, rear enclosed yard. Planning approved for garage.

## 39 GLEN CRESCENT, ANDERSONSTOWN, BELFAST, BT11 8FB























## 39 GLEN CRESCENT, ANDERSONSTOWN, BELFAST, BT11 8FB







Questions you may have.

Which mortgage would suit me best?
How much deposit will I need?
What are my monthly repayments go