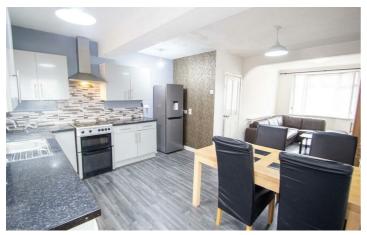

# LOUNGE / LIVING / DINING AREA

28 x 14.2 Open plan to;

#### **EXTENDED KITCHEN**

14 x 14.2

Range of high and low level units, formica work surfaces, plumbed for washing machine.