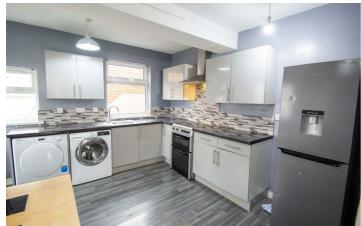

#### **EXTENDED KITCHEN**

14 x 14.2

Range of high and low level units, formica work surfaces, plumbed for washing machine.