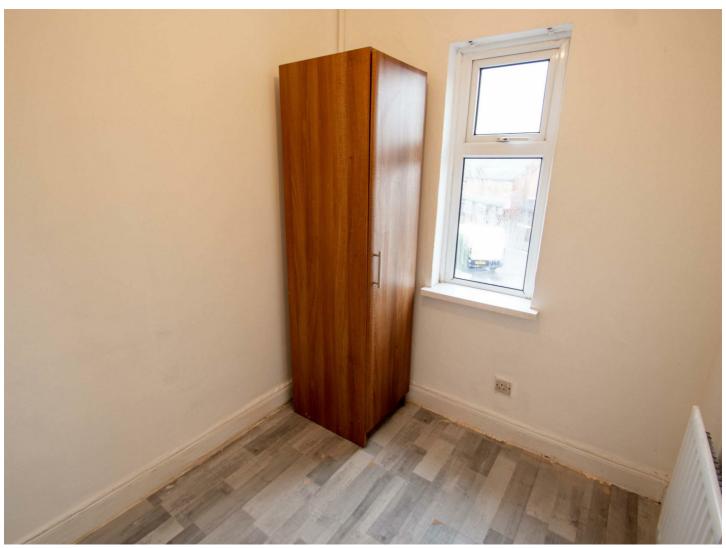

#### **BEDROOM 1**

10'1 x 9'8

#### **BEDROOM 2**

10'1 x 9'1

#### **BEDROOM 3**

71 x 61