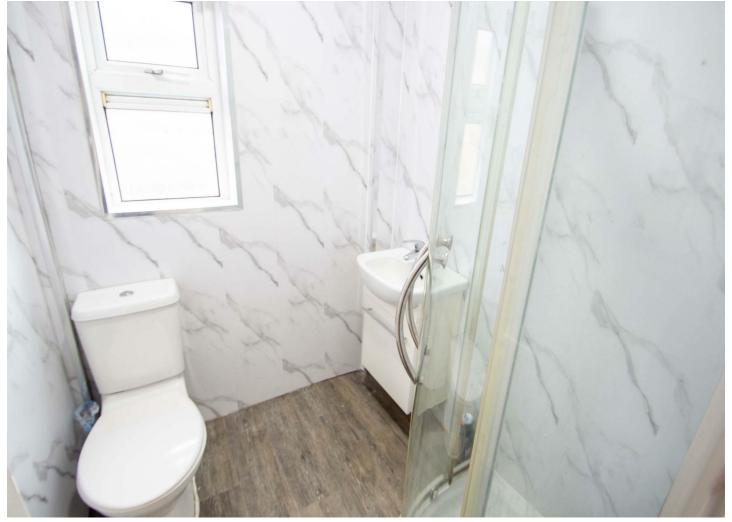

#### WHITE SHOWER SUITE

Shower Cubicle, wash hand basin, low flush wc.

- · White shower suite.
- · Gas fired central heating system.
- · Planning permission granted for garage.
- · Convenience doorstep convenience.