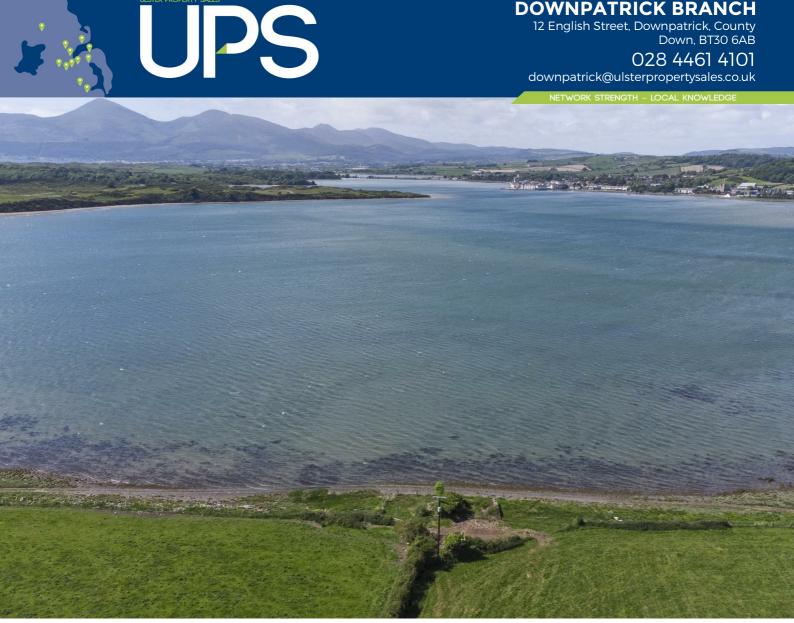

## 23 SHORE ROAD, BALLYKINLER,

OFFERS AROUND £140,000

The remains of this original beach front cottage is situated just above mean high water mark on Ballykinler shore. The views are superb across Dundrum Bay to Murlough Nature reserve with the Mourne Mountains framed on the horizon. The original cottage comprises three bedrooms, bathroom, lounge and kitchen with dining area and planning permission was previously approved to restore the original cottage. Access to this site is over a unmade road across the foreshore.