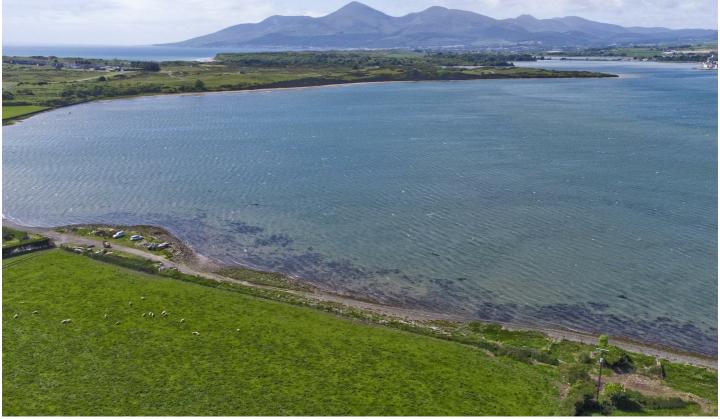

## 23 SHORE ROAD, BALLYKINLER,

OFFERS AROUND £140,000

The remains of this original beach front cottage is situated just above mean high water mark on Ballykinler shore. The views are superb across Dundrum Bay to Murlough Nature reserve with the Mourne Mountains framed on the horizon. The original cottage comprises three bedrooms, bathroom, lounge and kitchen with dining area and planning permission was previously approved to restore the original cottage. Access to this site is over a unmade road across the foreshore.