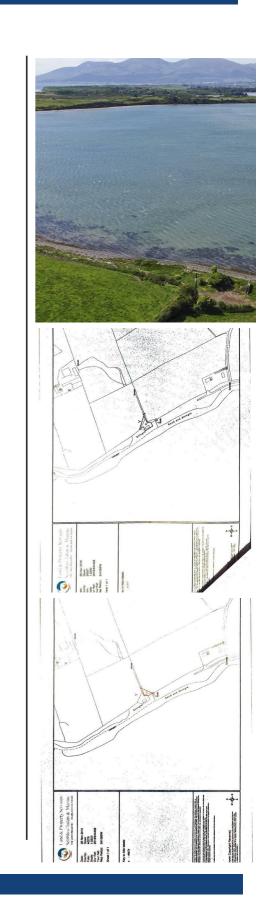

## 23 SHORE ROAD, BALLYKINLER,

OFFERS AROUND £140,000

The remains of this original beach front cottage is situated just above mean high water mark on Ballykinler shore. The views are superb across Dundrum Bay to Murlough Nature reserve with the Mourne Mountains framed on the horizon. The original cottage comprises three bedrooms, bathroom, lounge and kitchen with dining area and planning permission was previously approved to restore the original cottage. Access to this site is over a unmade road across the foreshore.