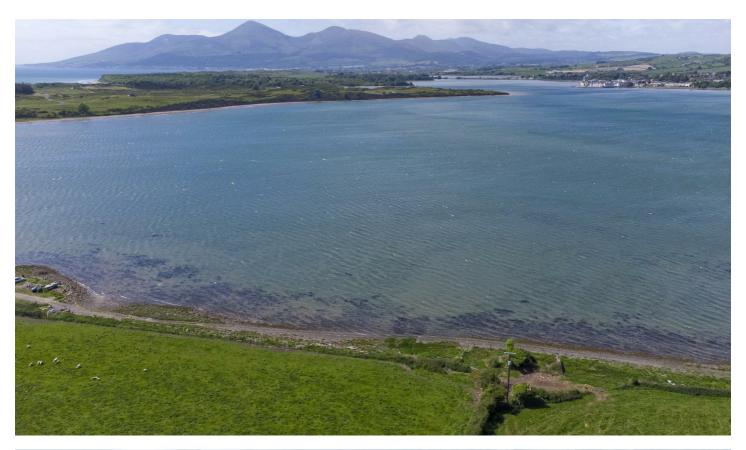

## 23 SHORE ROAD, BALLYKINLER,

OFFERS AROUND £140,000

The remains of this original beach front cottage is situated just above mean high water mark on Ballykinler shore. The views are superb across Dundrum Bay to Murlough Nature reserve with the Mourne Mountains framed on the horizon. The original cottage comprises three bedrooms, bathroom, lounge and kitchen with dining area and planning permission was previously approved to restore the original cottage. Access to this site is over a unmade road across the foreshore.