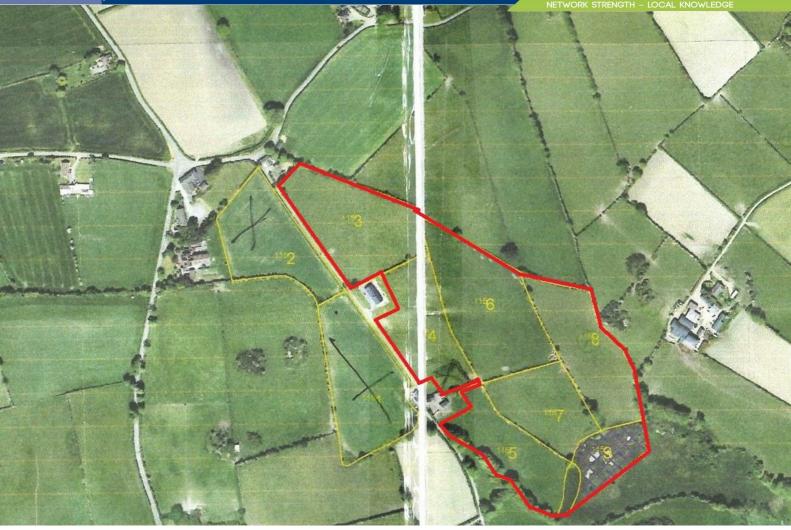

## AGRICULTURAL LAND 20.5 ACRES, CORBALLY ROAD, DOWNPATRICK, BT30 8TE

## OFFERS AROUND £250,000

This agricultural holding is in 7 fields including 1.3 acre bog with frontage onto the Corbally Road. The lands are currently let for grazing but have previously been let for both potatoes and winter wheat.

Field 3 - 3.89 acres Field 4 - 2.77 acres Field 5 - 2.58 acres Field 6 - 4.36 acres Field 7 - 2.36 acres Field 8 - 3.25 acres Field 9 - 1.31 acres