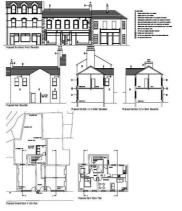

### **Option C**

Option C shows what you can do by extending on the Ground Floor only of the property to achieve 2No Ground Floor Retail Units of 439 ft2 and 292 ft2 respectively and a single 1st Floor 2Bed Apartment.

### **Option D**

Option D shows what you can do with extending upwards and on the Ground Floor of the property to achieve 2No Ground Floor Retail Units of 439 ft2 and 292 ft2 respectively and 2No 2Bed Apartments on the 1st and 2nd Floor.