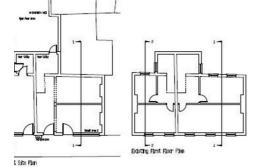

### **Option A**

Option A shows what you can do without extensions within the curtilage of the property to achieve 2No Ground Floor Retail Units of 247 ft2 and 292 ft2 respectively and a single 1st Floor 2Bed Apartment.