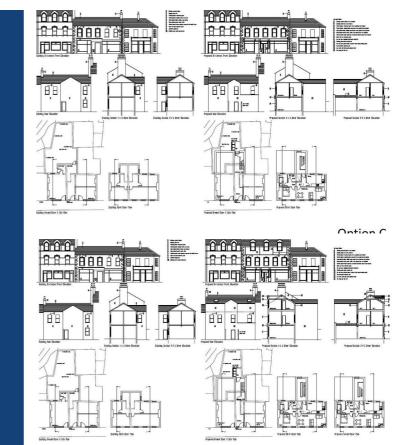

### **Option C**

Option C shows what you can do by extending on the Ground Floor only of the property to achieve 2No Ground Floor Retail Units of 439 ft2 and 292 ft2 respectively and a single 1st Floor 2Bed Apartment.

### **Option D**

Option D shows what you can do with extending upwards and on the Ground Floor of the property to achieve 2No Ground Floor Retail Units of 439 ft2 and 292 ft2 respectively and 2No 2Bed Apartments on the 1st and 2nd Floor.