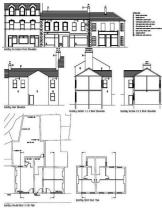

### **Option A**

Option A shows what you can do without extensions within the curtilage of the property to achieve 2No Ground Floor Retail Units of 247 ft2 and 292 ft2 respectively and a single 1st Floor 2Bed Apartment.

#### **Option B**

Option B shows what you can do with extending upwards within the footprint of the property to achieve 2No Ground Floor Retail Units of 247 ft2 and 292 ft2 respectively and 2No 2Bed Apartments on the 1st and 2nd Floor.