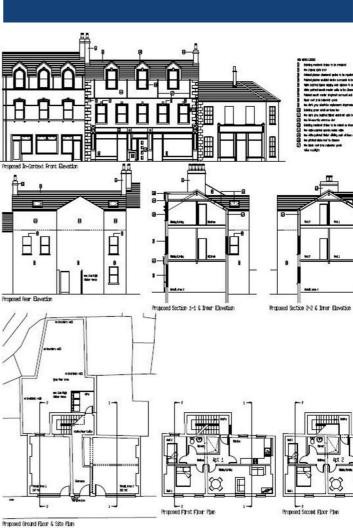

#### **Option B**

Option B shows what you can do with extending upwards within the footprint of the property to achieve 2No Ground Floor Retail Units of 247 ft2 and 292 ft2 respectively and 2No 2Bed Apartments on the 1st and 2nd Floor.