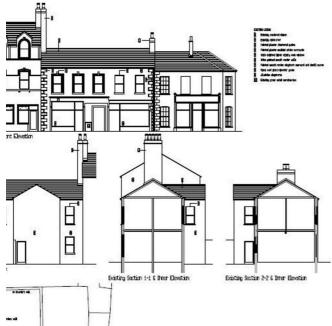

Donaghadee, this building represents a

Located just off the seafront in

Option

### **Option A**

Option A shows what you can do without extensions within the curtilage of the property to achieve 2No Ground Floor Retail Units of 247 ft2 and 292 ft2 respectively and a single 1st Floor 2Bed Apartment.