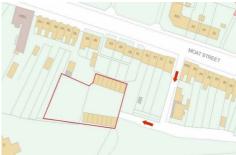

## Lands to the Rear of 88 Moat Street, Donaghadee, BT21 0ED

Lands at 88 Moat Street, Donaghadee. Offering a unique opportunity for those seeking a versatile investment. Situated in the heart of Donaghadee Town Centre, this land boasts not just one, but fourteen garages on a spacious 0.3-acre site.

The potential for development opportunities here is truly exciting. Whether you're looking to create a workshop space, storage units, or perhaps even explore the potential for a complete redevelopment, the canvas is yours to paint on this prime location.

Embrace the potential, seize the opportunity, and turn this blank canvas into your vision of the perfect investment.

- Excellent location within Donaghadee Town Centre
- Approximately 0.3 acres
- Offering potential for various opportunities