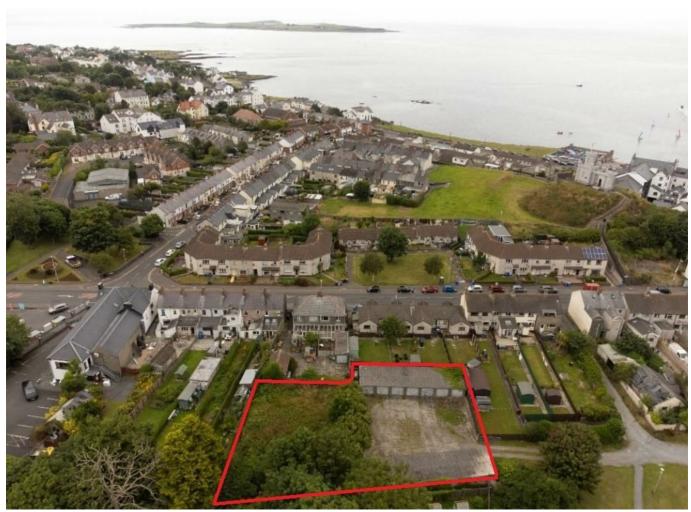

## Lands to the Rear of 88 Moat Street, Donaghadee, BT21 0ED

Lands at 88 Moat Street, Donaghadee. Offering a unique opportunity for those seeking a versatile investment. Situated in the heart of Donaghadee Town Centre, this land boasts not just one, but fourteen garages on a spacious 0.3-acre site.

The potential for development opportunities here is truly exciting. Whether you're looking to create a workshop space, storage units, or perhaps even explore the potential for a complete redevelopment, the canvas is yours to paint on this prime location.

Embrace the potential, seize the opportunity, and turn this blank canvas into your vision of the perfect investment.

- Excellent location within Donaghadee Town Centre
- Approximately 0.3 acres
- Offering potential for various opportunities